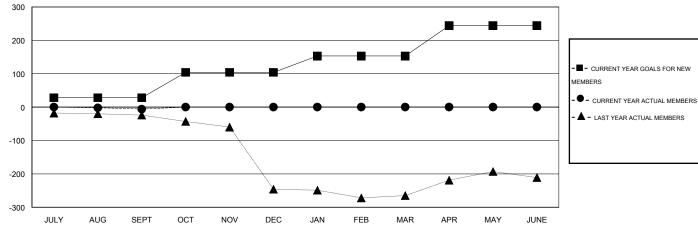

#### GOALS AND ACTUAL MEMBERS CUMULATIVE

| DROPPED CLUBS: 0  DROPPED MEMBERS   |                    | 4 CLUBS OF 36 ADDED 1 OR MORE NEW MEMBERS | GENDER DISTRIBU<br>MALE<br>FEMALE                         | JTION<br>489 (59.71%)<br>330 (40.29%) |                |
|-------------------------------------|--------------------|-------------------------------------------|-----------------------------------------------------------|---------------------------------------|----------------|
| DECEASED CLUB CANCELLED OTHER TOTAL | 0<br>0<br>31<br>31 | CLICK HERE FOR HEALTH ASSESSMENT DATA     | FAMILY UNIT MEMBERS HEAD OF HOUSEHOLD NON-HEAD OF HOUSEHO | LD                                    | 89<br>43<br>46 |