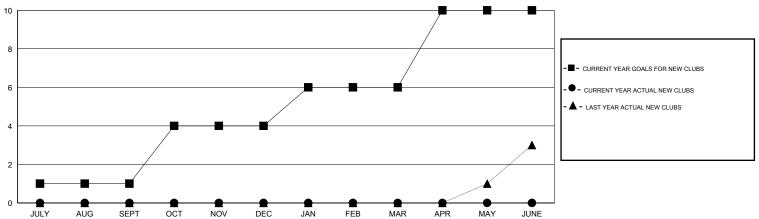

| 25                                  | 31                 | -6               |  |
| OCT/NOV/DEC   | 3                | 0                | 0                | 0                | OCT/NOV/DEC           | 76                 | 0                                   | 0                  | 0                |  |
| JAN/FEB/MAR   | 2                | 0                | 0                | 0                | JAN/FEB/MAR           | 49                 | 0                                   | 0                  | 0                |  |
| APR/MAY/JUNE  | 4                | 0                | 0                | 0                | APR/MAY/JUNE          | 91                 | 0                                   | 0                  | 0                |  |

### GOALS AND ACTUAL NEW CLUBS CUMULATIVE



#### GOALS AND ACTUAL MEMBERS CUMULATIVE



| DROPPED CLUBS: 0  DROPPED MEMBERS   |                    | 4 CLUBS OF 36 ADDED 1 OR MORE NEW MEMBERS | GENDER DISTRIBU<br>MALE<br>FEMALE                         | JTION<br>489 (59.71%)<br>330 (40.29%) |                |
|-------------------------------------|--------------------|-------------------------------------------|-----------------------------------------------------------|---------------------------------------|----------------|
| DECEASED CLUB CANCELLED OTHER TOTAL | 0<br>0<br>31<br>31 | CLICK HERE FOR HEALTH ASSESSMENT DATA     | FAMILY UNIT MEMBERS HEAD OF HOUSEHOLD NON-HEAD OF HOUSEHO | LD                                    | 89<br>43<br>46 |